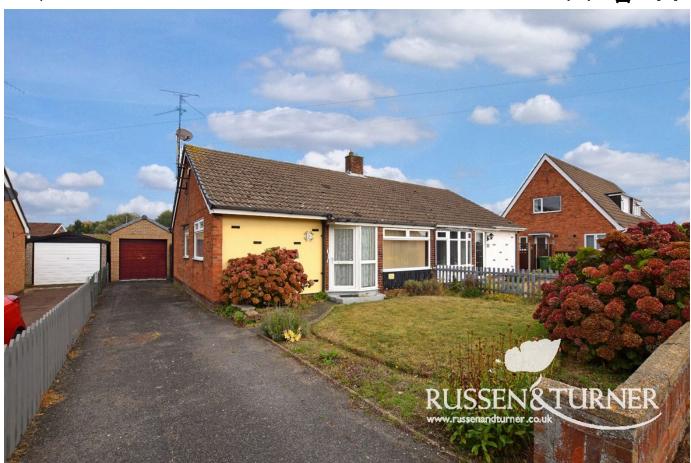

## 36 Spenser Road, King's Lynn PE30 3DP

£220,000 Page 3 Land 1

This much loved bungalow has been in the same family for over 40 years and is now available to the market ready for the next family to enjoy. Located on the popular Grange development the property was originally built as a 3 bedroom home and could easily be returned to the same. There is ample parking and a detached garage as well as a generously sized rear garden.

## **Key Features**

- · Semi-detached bungalow
- 19ft Lounge
- · Detached garage
- Gas central heating
- · Popular location

- 2/3 bedrooms
- Conservatory
- · Generous plot
- · Double glazed
- · No chain