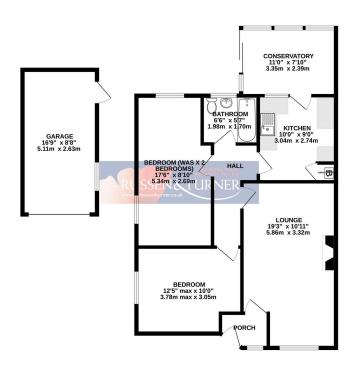

GROUND FLOOR 882 sq.ft. (81.9 sq.m.) approx.

TOTAL FLOOR AREA: 882 sq.R. (8.1.9 sq.m.) approx.

White every utempt has been rade to ensure the accusary of the floorpian consistent of the special consistent of the special consistent of the special consistent of the statement. The spin is for it instrations uperpose only and should be used as such yay prospective purchaser. The services, systems and appliancies shown have not been tested and no guarantee as to their operations of the spin services.