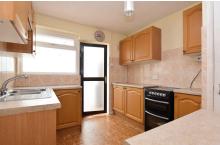

## **Key Features**

- · Semi-detached bungalow
- 19ft Lounge
- · Detached garage
- Gas central heating
- · Popular location

- 2/3 bedrooms
- Conservatory
- · Generous plot
- · Double glazed
- · No chain